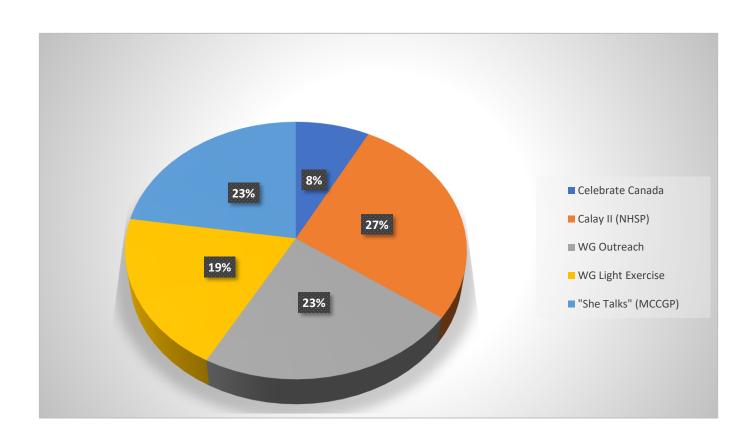

# Clay Links All of You (CLAY II)

This project encouraged seniors to share their cultural values, skills and experience with other seniors and youths through step-by-step pottery marking. Their potential in terms of design and painting could be discovered or promoted in the process.

The project helped seniors to regain their confidence & self-esteem, developed their creative talents, and attracted more isolated seniors to participate in community activities.

#### WoodGreen Outreach to Diverse Seniors

The program was conducted in the Flemingdon Park Area providing health related support and services for seniors. We provided culturally appropriate and accessible health education and light exercise for Mandarin/Cantonese speaking seniors group.

## "She Talks"

"She Talks" Project provided an opportunity for immigrant families to acknowledge women's proper roles among workplace, families and their personal life. "She Talks" Forum took place after a series of workshops about women's issues and success. Guest speakers from different working sectors shared their real life experience on women's roles in the local society, workplace and family and how they balance their life in different roles.

### Celebrate Canada

The event was celebrated at E.T. Setron Park on Canada Day. The ceremony was kicked off by singing national anthem O'Canada; a brief speech was conducted followed by dance performance which open the "door" of the event; Provinces & territories names matching game playing allowing participants learn in a fun way; A "Good Wish" board tracked the best wishes to Canada from all participants; Birthday cake sharing cheered up the event.