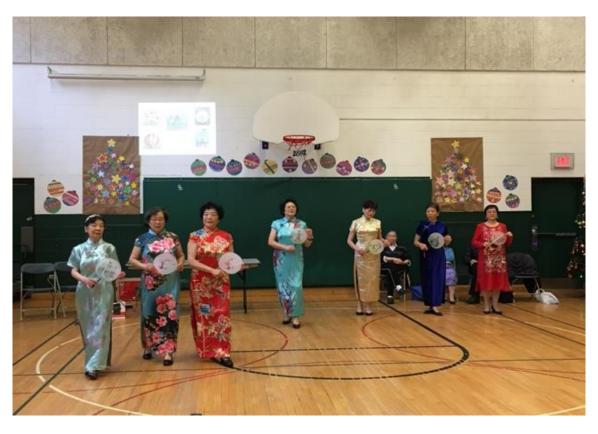

# Clay Links All of You (CLAY II)

This project encouraged seniors to share their cultural values, skills and experience with other seniors and youths through step-by-step pottery marking. Their potential in terms of design and painting could be discovered or promoted in the process.

The project helped seniors to regain their confidence & self-esteem, developed their creative talents, and attracted more isolated seniors to participate in community activities.