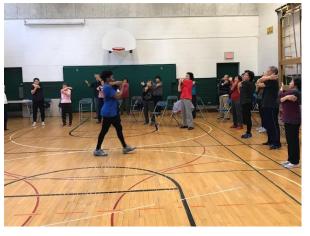

#### WoodGreen Outreach to Diverse Seniors

The program was conducted in the Flemingdon Park Area providing health related support and services for seniors. We provided culturally appropriate and accessible health education and light exercise for Mandarin/Cantonese speaking seniors group.